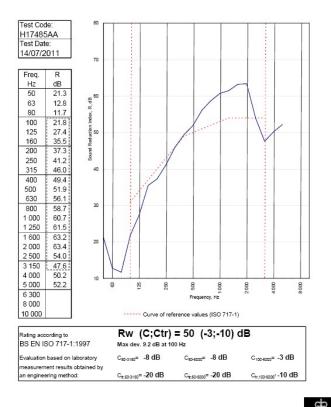

## System Performance Breakdown

Fire Resistance: BS476 Part 22:1987: Test Ref & Date or Applied Ref & Report: Max Height: Thickness: Duty Grade: BS 5234: Part 2:1992: Sound Insulation:

120/120 Minutes (Integrity/Insulation). BTC 17442F - BRE Report P102396-1011A **Refer to Speedline Specification Clause** 142 mm. (At Base Track, Excluding Finishes) Severe - Annexes A-F 50 R<sub>w</sub>dB, Date Tested or Assessed Against - 70-B-57(25)